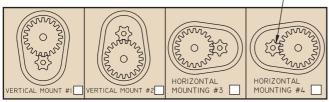

PLEASE SEND A DRAWING IF CUSTOM SHAFT OR HOLLOW SHAFT DESIGN IS NEEDED

-REDUCER INPUT

MOUNTING POSITION FOR OIL LEVEL PLUG, AIR VENT AND DRAIN PLUG

DRAWING ABOVE SHOWS A-I (STYLE-MOUNTING)

MP-75 WEIGHT: 88 POUNDS MP-85 WEIGHT: 90 POUNDS