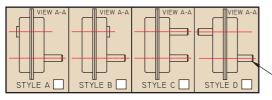

PLEASE SEND A DRAWING IF CUSTOM SHAFT OR HOLLOW SHAFT DESIGN IS NEEDED

-REDUCER INPUT

MOUNTING POSITION FOR OIL LEVEL PLUG, AIR VENT AND DRAIN PLUG

DRAWING ABOVE SHOWS A-I (STYLE-MOUNTING)

MP-75 WEIGHT: 88 POUNDS MP-85 WEIGHT: 90 POUNDS