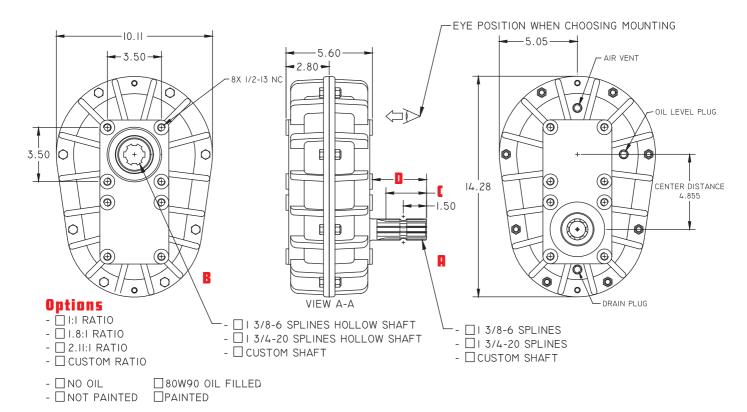

| Company name: |               |
|---------------|---------------|
| Buyer's name: | Phone number: |
| Qty needed:   | Delivery:     |

|             |        |     | R      | PM      |                        |                               |        |        |
|-------------|--------|-----|--------|---------|------------------------|-------------------------------|--------|--------|
| PART NUMBER | RATIO  | HP  | RPM IN | RPM OUT | Α                      | В                             | С      | D      |
| MP-75-901   | 1:1    | 75  | 540    | 540     | SHAFT   3/8-6 SPLINES  | HOLLOW SHAFT   3/8-6 SPLINES  | 2 5/8" | 3 1/2" |
| MP-75-902   | 1.8:1  | 85  | 1000   | 555     | SHAFT   3/8-6 SPLINES  | HOLLOW SHAFT   3/8-6 SPLINES  | 2 5/8" | 3 1/2" |
| MP-75-903   | 2.1:1  | 80  | 1000   | 476     | SHAFT   3/8-6 SPLINES  | HOLLOW SHAFT   3/8-6 SPLINES  | 2 5/8" | 3 1/2" |
| MP-75-904   | 3.06:1 | 110 | 2000   | 656     | SHAFT   3/8-6 SPLINES  | HOLLOW SHAFT   3/8-6 SPLINES  | 2 5/8" | 3 1/2" |
| MP-85-901   | 1:1    | 85  | 540    | 540     | SHAFT I 3/4-20 SPLINES | HOLLOW SHAFT I 3/4-20 SPLINES | 3"     | 3 5/8" |
| MP-85-902   | 1.8:1  | 95  | 1000   | 555     | SHAFT I 3/4-20 SPLINES | HOLLOW SHAFT I 3/4-20 SPLINES | 3"     | 3 5/8" |
| MP-85-903   | 2.1:1  | 90  | 1000   | 476     | SHAFT I 3/4-20 SPLINES | HOLLOW SHAFT I 3/4-20 SPLINES | 3"     | 3 5/8" |
| MP-85-904   | 3.06:1 | 110 | 2000   | 656     | SHAFT I 3/4-20 SPLINES | HOLLOW SHAFT   3/4-20 SPLINES | 3"     | 3 5/8" |

PLEASE SEND A DRAWING IF CUSTOM SHAFT OR HOLLOW SHAFT DESIGN IS NEEDED

-REDUCER INPUT

MOUNTING POSITION FOR OIL LEVEL PLUG, AIR VENT AND DRAIN PLUG

DRAWING ABOVE SHOWS A-I (STYLE-MOUNTING)

MP-75 WEIGHT: 88 POUNDS MP-85 WEIGHT: 90 POUNDS